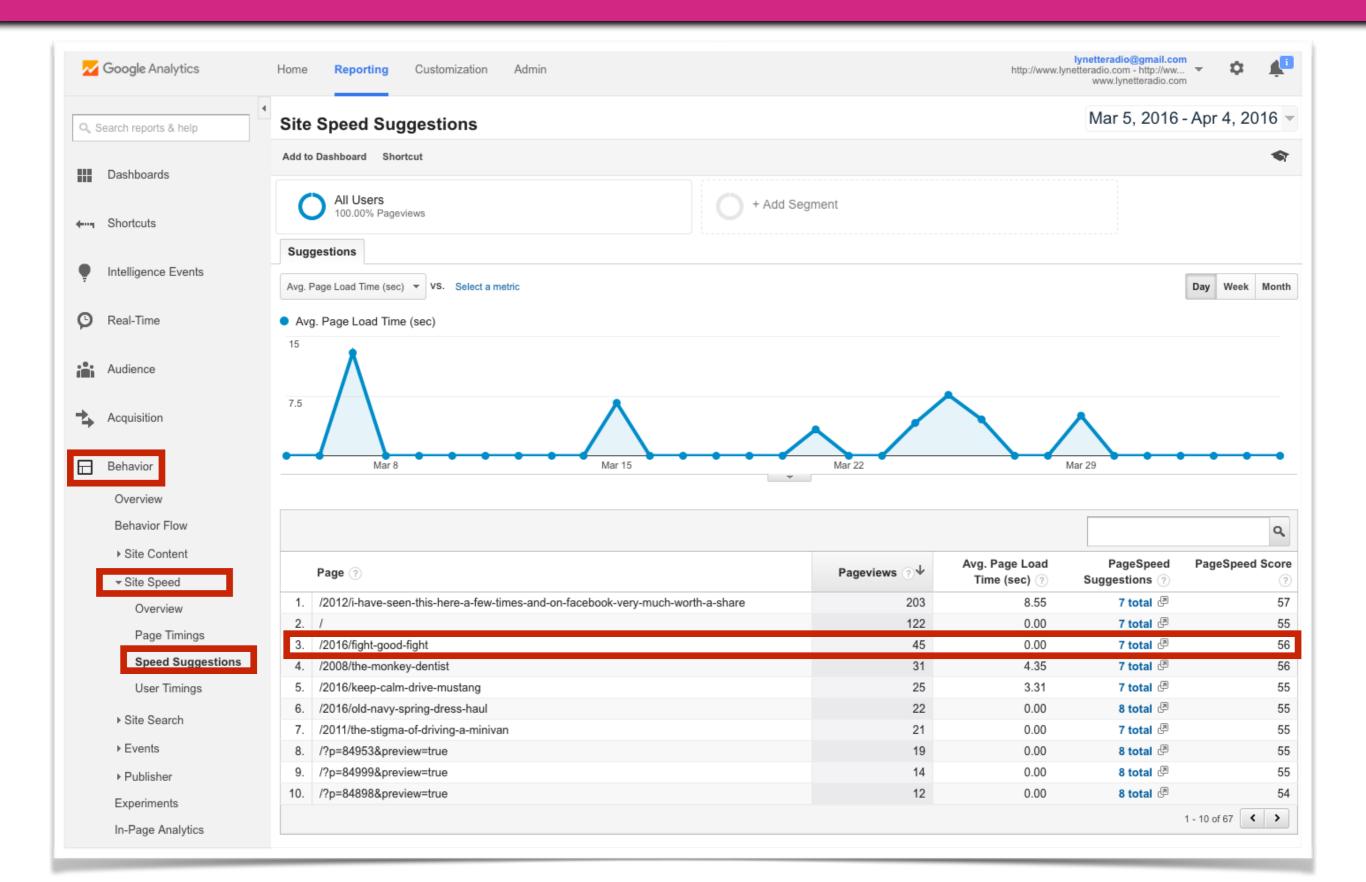

| 00:00:00                              | 0.00%                                   | 0 (0.00%)                                                           | \$0.00                 | (0.00%)                                |
|               |                           |                                            |         |                                            |        |                              |                                   |                              |                                   |                                      |                                       | Show rows: 10                           | 😌 Go to: 1 1 - 10                                                   | ) of 17                | < >                                    |

## **Speed Suggestions**



## **Speed Suggestions**

| Google<br>Developers                                                     |                                  |
|--------------------------------------------------------------------------|----------------------------------|
| Products > PageSpeed Insights                                            |                                  |
| PageSpeed Insights G+1                                                   |                                  |
| http://www.lynetteradio.com/2016/fight-good-fight                        | ANALYZE                          |
| Mobile Desktop                                                           |                                  |
| 56 / 100 Suggestions Summary                                             |