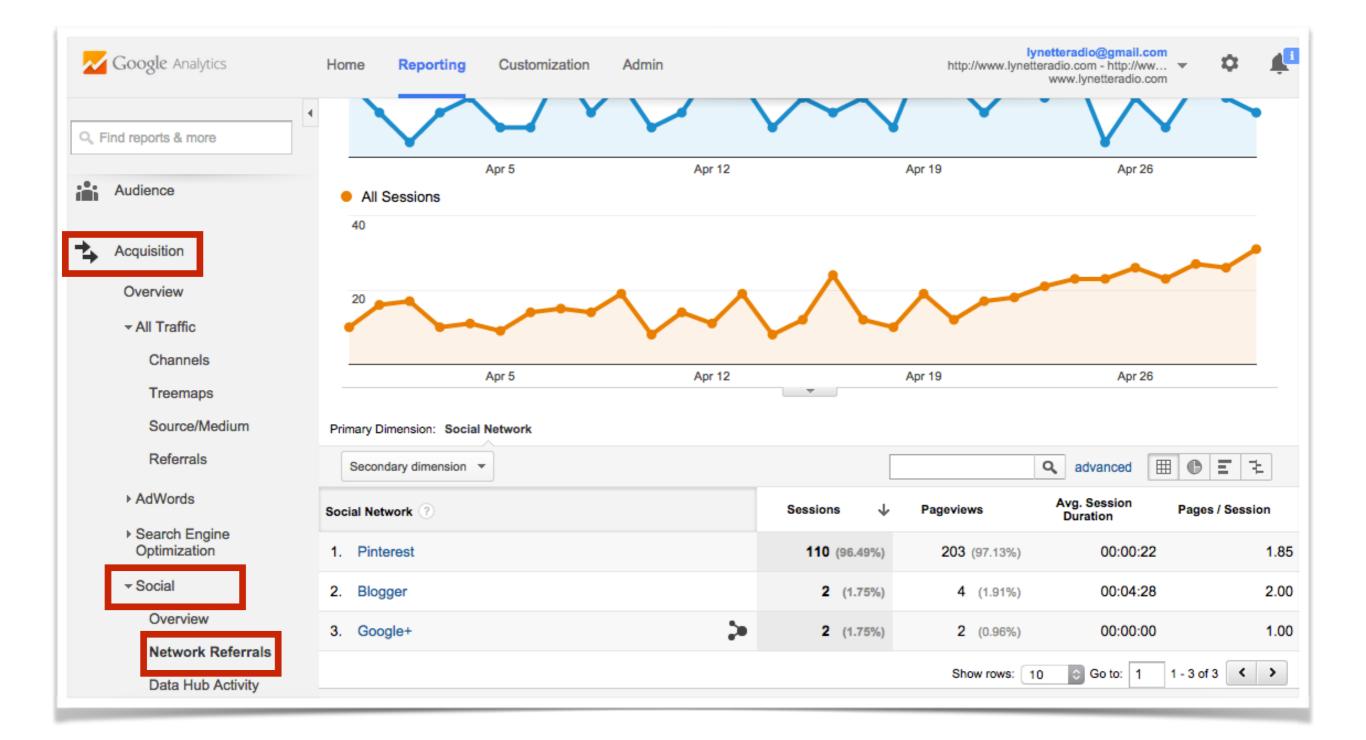

th         | Total Unique Searches O % Search Refinements | Results Pageviews / Search<br>0.00<br>Time after Search<br>00:00:00 |                                           | Visits Without Site              | % Total Unique          |
| Overview<br>Behavior Flow<br>• Site Content<br>• Site Speed<br>• Site Search<br>Overview<br>Usage<br>Usage<br>Search Terms<br>Pages<br>• Events<br>• Publisher<br>Experiments<br>In-Page Analytics | 0.00% of your visit<br>Sessions with Search<br>0<br>% Search Exits<br>0.00%<br>Average Search Depth<br>0.00 | Total Unique Searches O % Search Refinements | Results Pageviews / Search<br>0.00<br>Time after Search<br>00:00:00 |                                           | Visits Without Site              | % Total Unique          |

## Tracking / General Referrals



## Top Performing Content / Overview

| Google Analytics                                                                                                                                                                              | Home Reporting Customi                                                                                | ization Admin    |